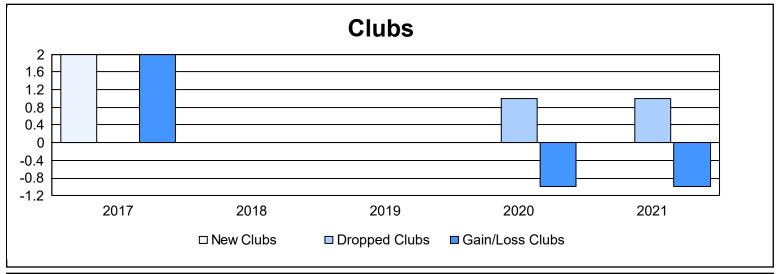

District 108IB4 As of June 2021 Cumulative

| Year      | New<br>Clubs | Dropped<br>Clubs | Gain/<br>Loss<br>Clubs | New<br>Members | Charter<br>Members | Reinstate<br>Members | Transfer<br>Members | Total<br>Member<br>Added | Total<br>Members<br>Dropped | Gain/<br>Loss<br>Members |
|-----------|--------------|------------------|------------------------|----------------|--------------------|----------------------|---------------------|--------------------------|-----------------------------|--------------------------|
| 2016-2017 | 2            | 0                | 2                      | 77             | 49                 | 10                   | 15                  | 151                      | 156                         | -5                       |
| 2017-2018 | 0            | 0                | 0                      | 82             | 0                  | 5                    | 9                   | 96                       | 129                         | -33                      |
| 2018-2019 | 0            | 0                | 0                      | 75             | 1                  | 13                   | 7                   | 96                       | 143                         | -47                      |
| 2019-2020 | 0            | 1                | -1                     | 54             | 2                  | 2                    | 15                  | 73                       | 109                         | -36                      |
| 2020-2021 | 0            | 1                | -1                     | 67             | 5                  | 4                    | 22                  | 98                       | 114                         | -16                      |
| Average   | 0            | 0                | 0                      | 71             | 11                 | 7                    | 14                  | 103                      | 130                         | -27                      |