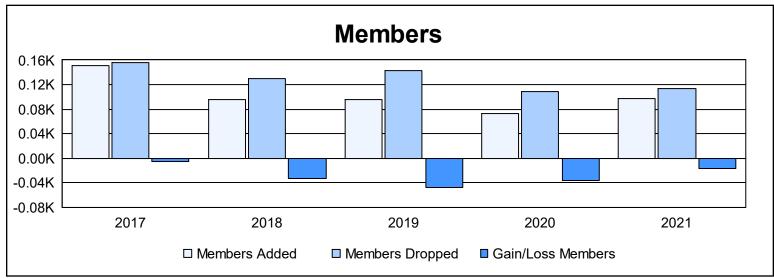

District 108IB4 As of June 2021 Cumulative

| Year      | New<br>Clubs | Dropped<br>Clubs | Gain/<br>Loss<br>Clubs | New<br>Members | Charter<br>Members | Reinstate<br>Members | Transfer<br>Members | Total<br>Member<br>Added | Total<br>Members<br>Dropped | Gain/<br>Loss<br>Members |
|-----------|--------------|------------------|------------------------|----------------|--------------------|----------------------|---------------------|--------------------------|-----------------------------|--------------------------|
| 2016-2017 | 2            | 0                | 2                      | 77             | 49                 | 10                   | 15                  | 151                      | 156                         | -5                       |
| 2017-2018 | 0            | 0                | 0                      | 82             | 0                  | 5                    | 9                   | 96                       | 129                         | -33                      |
| 2018-2019 | 0            | 0                | 0                      | 75             | 1                  | 13                   | 7                   | 96                       | 143                         | -47                      |
| 2019-2020 | 0            | 1                | -1                     | 54             | 2                  | 2                    | 15                  | 73                       | 109                         | -36                      |
| 2020-2021 | 0            | 1                | -1                     | 67             | 5                  | 4                    | 22                  | 98                       | 114                         | -16                      |
| Average   | 0            | 0                | 0                      | 71             | 11                 | 7                    | 14                  | 103                      | 130                         | -27                      |